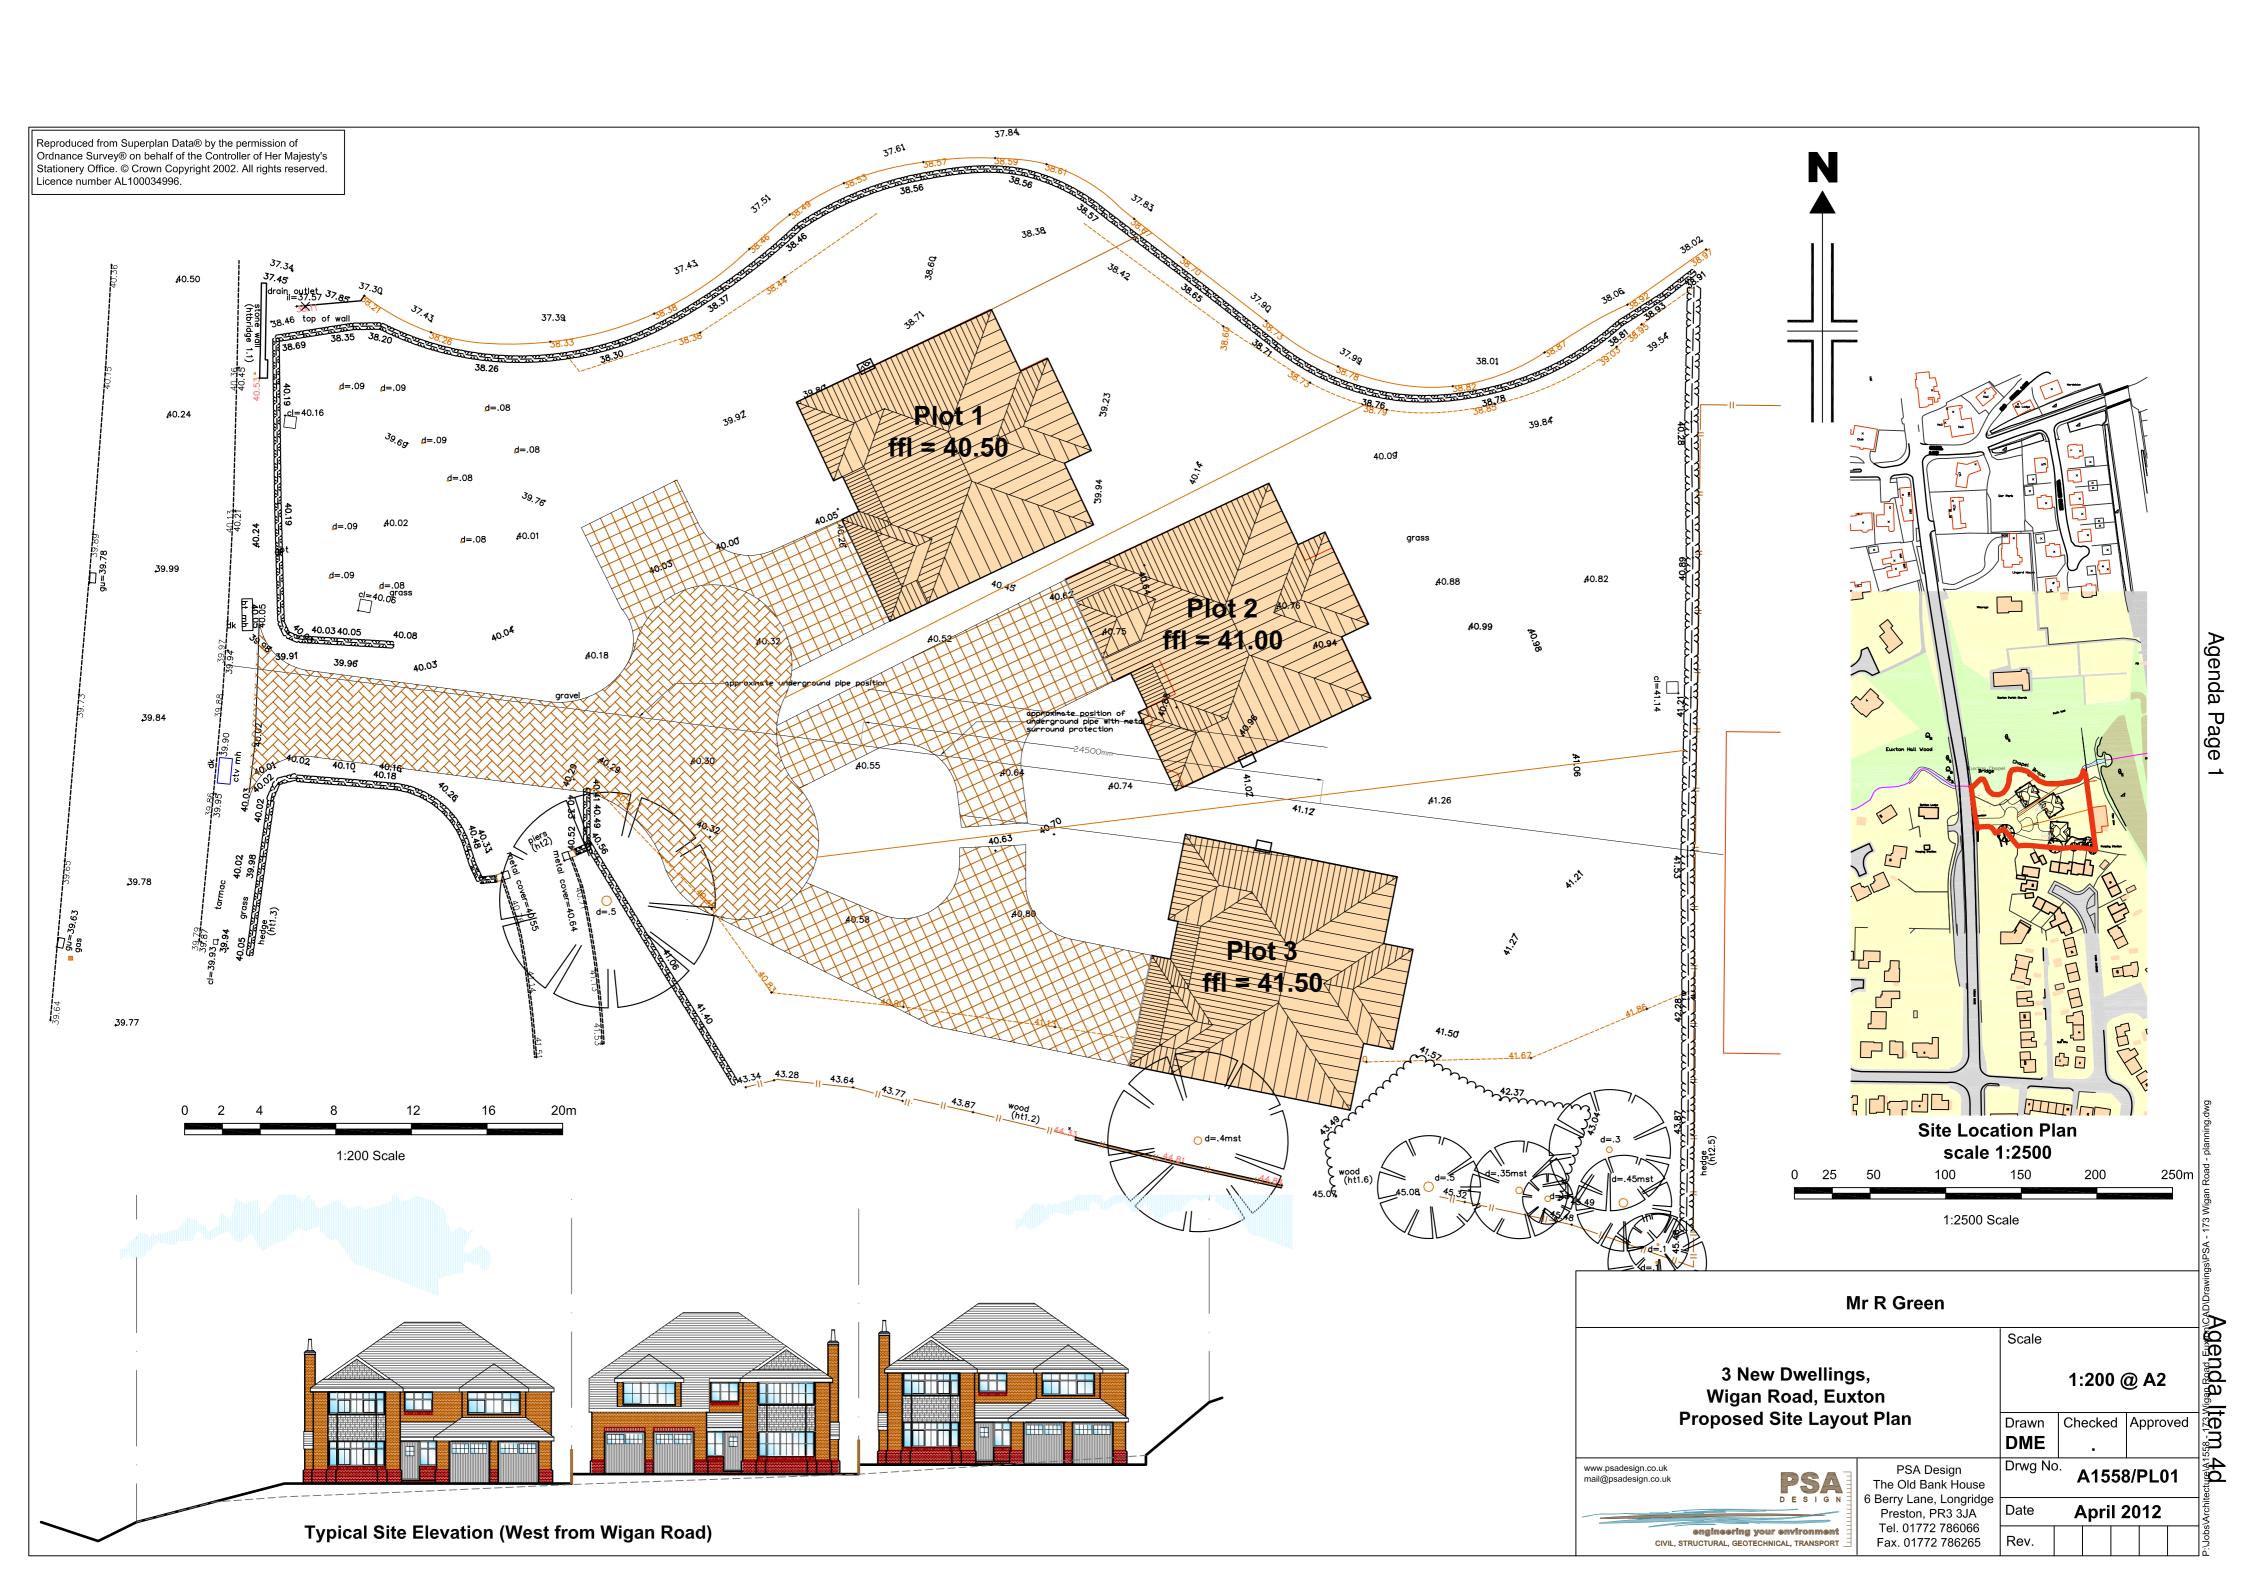

## 4. Planning applications to be determined

d) <u>12/00498/FUL - Land rear of 31 to 39 Park Avenue and north of 173 Wigan Road</u> Euxton (Pages 1 - 2)

Proposal Erection of three detached dwellings Recommendation Permit full planning permission